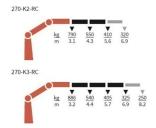

# **Lifting Capacity**

| PERFORMANCE                           | 270-K2-RC | 270-K3-RC |
|---------------------------------------|-----------|-----------|
| Load Moment (tm)                      | 2,5       | 2,4       |
| Hydraulic reach (m)                   | 5,64      | 6,99      |
| Weight excl. stabilizers (Kg)         | 386       | 421       |
| Weight of stabilizers, standard (Kg)  | 59        | 59        |
| Lift-to-weight ratio                  | 5,6       | 5         |
| Slewing Angle (°)                     | 370       | 370       |
| Slewing torque (kgm)                  | 390       | 390       |
| Working pressure (bar)                | 240       | 240       |
| GEOMETRY                              |           |           |
| Height above mounting surface (mm)    | 1527      | 1527      |
| Width, folded, standard (mm)          | 1700      | 1700      |
| Length of crane, no extra valves (mm) | 538       | 564       |