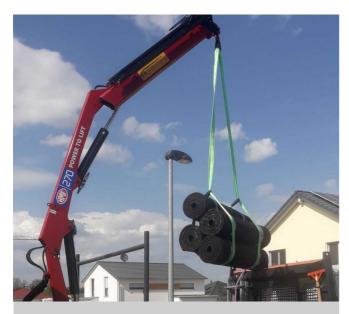

### **HMF 270K-MC**

The HMF 270K-MC is a versatile crane with a compact installation suited for work with smaller vehicles.

### Improved payload for maximal capacity

The HMF 270K-MC is a compact knuckle boom crane with an excellent lift-to-weight ratio. The crane is suitable for many different purposes and is available with two or three hydraulic extensions for extra-long reach.

The crane is designed for great manoeuvrability and is fast and easy to work with. It is furthermore designed with a low tare weight, which secures an improved payload on the truck body.

When stowed during transport, the crane can be folded up to a width of only 1.7 m making it possible to mount it on small vehicles. This crane is also available with a width of 2.0 m in order to suit most vehicules.