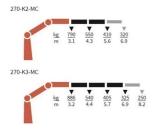

# **Lifting Capacity**

| PERFORMANCE                           | 270-K2 | 270-K3 |
|---------------------------------------|--------|--------|
| Load Moment (tm)                      | 2,5    | 2,4    |
| Hydraulic reach (m)                   | 5,64   | 6,99   |
| Weight excl. stabilizers (Kg)         | 386    | 421    |
| Weight of stabilizers, standard (Kg)  | 59     | 59     |
| Lift-to-weight ratio                  | 5,6    | 5      |
| Slewing Angle (°)                     | 370    | 370    |
| Slewing torque (kgm)                  | 390    | 390    |
| Working pressure (bar)                | 240    | 240    |
| GEOMETRY                              |        |        |
| Height above mounting surface (mm)    | 1527   | 1527   |
| Width, folded, standard (mm)          | 1700   | 1700   |
| Length of crane, no extra valves (mm) | 538    | 564    |